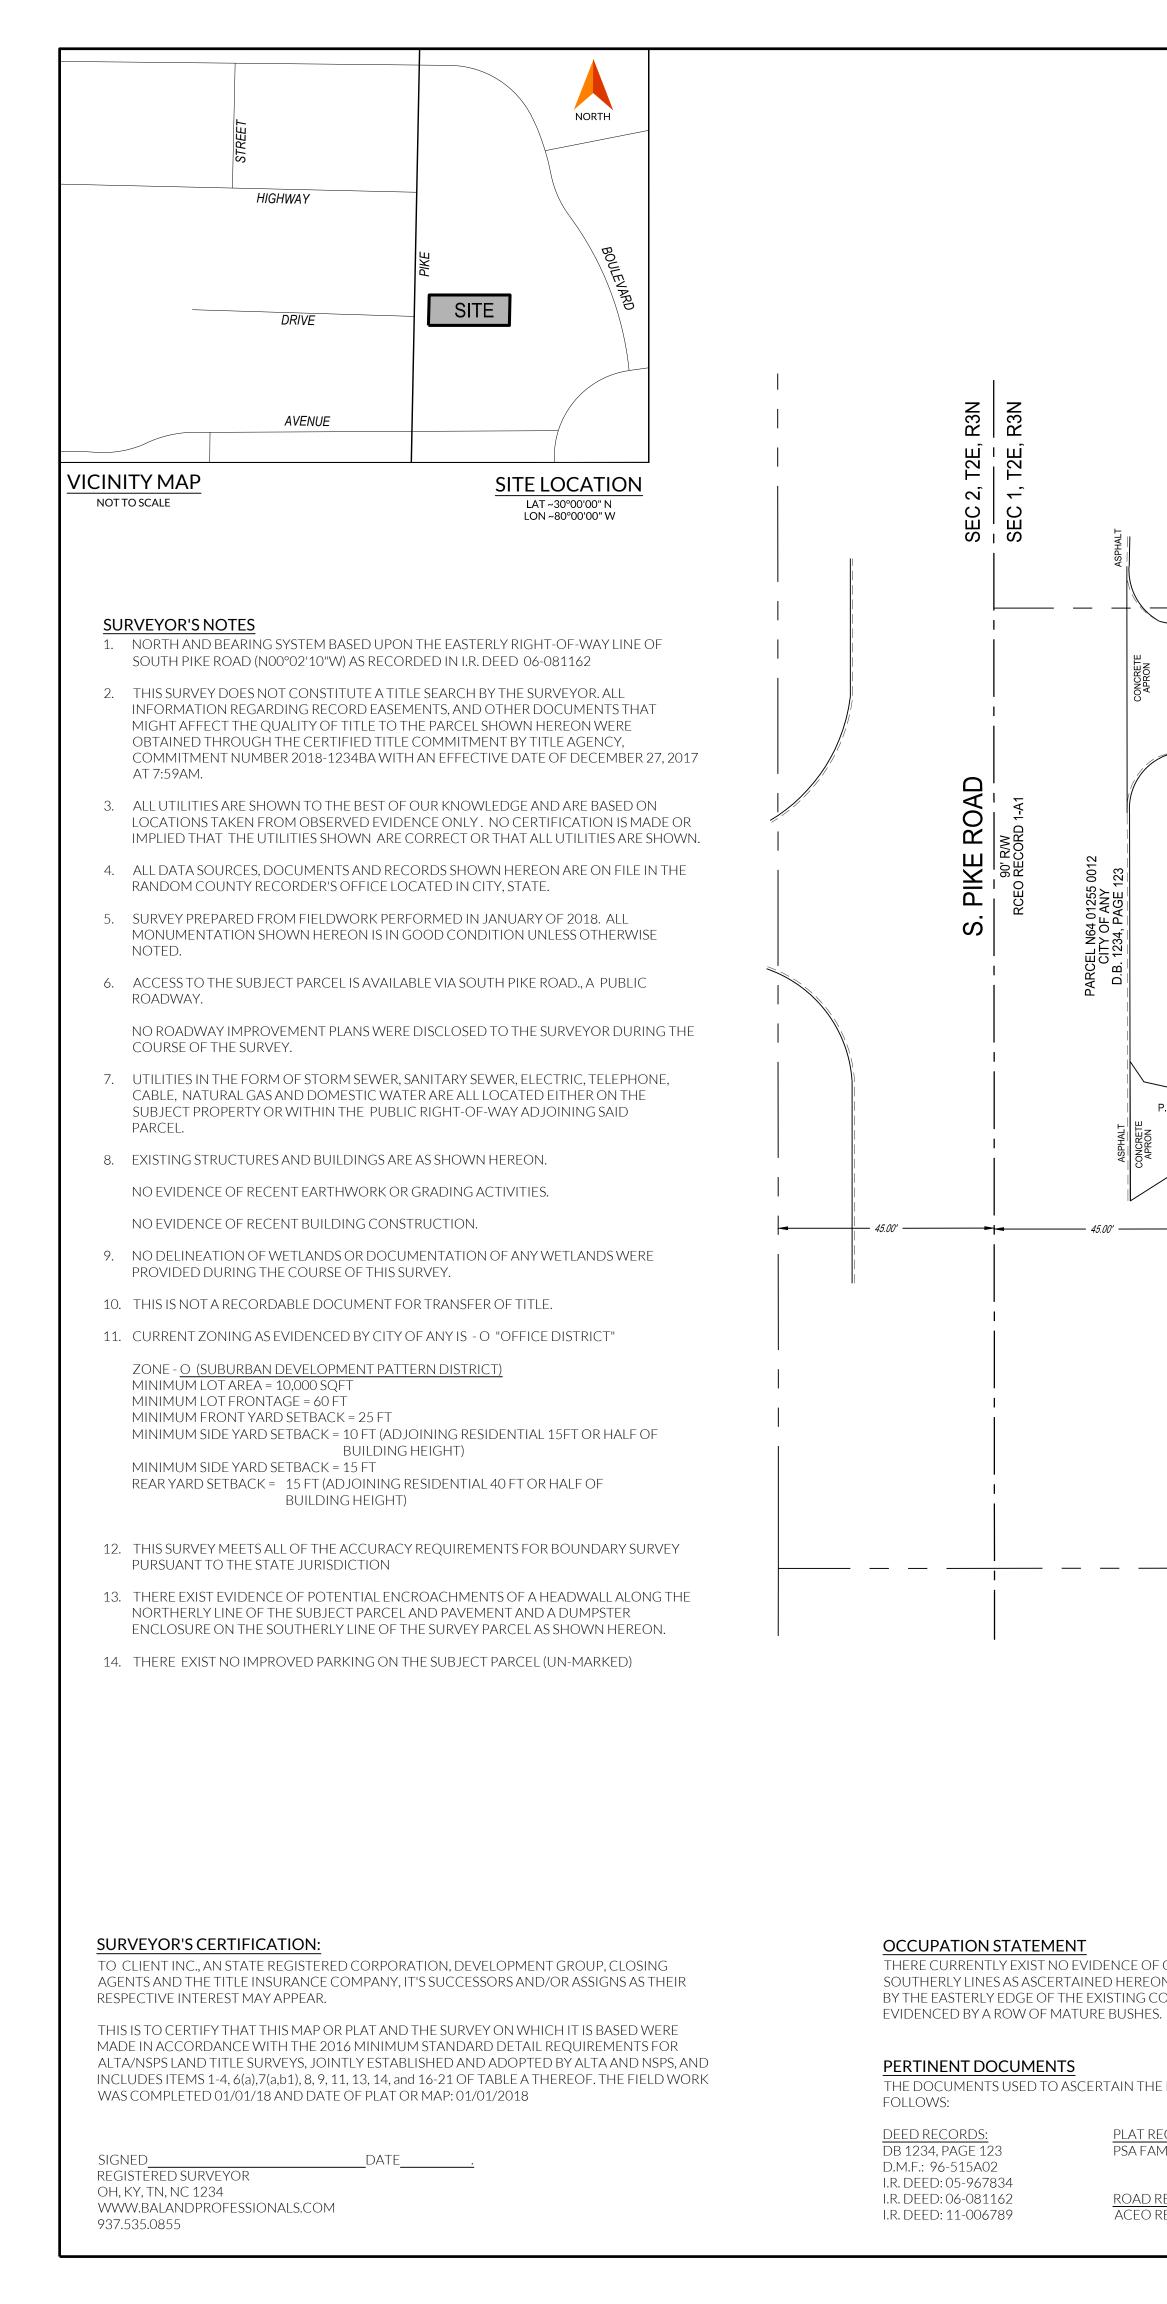

### ALTA/NSPS LAND TITLE SURVEY 1234 S. PIKE ROAD SEC 01, TOWN 02, RANGE 03

CITY OF ANY, RANDOM COUNTY, OH, KY, TN, NC CONTAINING - 0.5854 ACRES (AS-SURVEYED)

ROAD RECORDS: ACEO RECORDS 1-A1 PB 123, PAGE 003

## PARCEL "A" SCHEDULE B - SECTION II:

THIS ALTA/NSPS LAND TITLE SURVEY IS EXECUTED HEREON PER TITLE COMMITMENT PROVIDED BY FIRST AMERICAN TITLE INSURANCE COMPANY, FOR THE PROPOSED INSURED STELLAR INNOVATIONS & SOLUTIONS, INC. AN OHIO CORPORATION. COMMITMENT NUMBER 2018-1234BA EFFECTIVE DATE: DECEMBER 27, 20107 AT 7:59AM

## EXHIBIT "A" - PROPERTY DESCRIPTION

LOCATED IN SECTION 1, TOWN 2, RANGE 3 M.Rs., CITY OF ANY, COUNTY OF RANDOM, STATE OF OHIO, KENTUCKY, TENNESSEE, OR NORTH CAROLINA AND BEING A TRACT OF LAND DESCRIBED AS FOLLOWS:

BEGINNING AT A POINT IN THE EAST LINE OF PIKE ROAD, SAID POINT BEING FORTY-FIVE AND 00/100 (45.00) FEET EAST OF THE CENTERLINE OF PIKE ROAD, SAID POINT ALSO BEING NORTH ZERO DEGREES TWO MINUTES TEN SECONDS (00°02'10") WEST AND ONE HUNDRED AND 00/100 (100.00) FEET FROM THE INTERSECTION OF THE EAST LINE OF SAID PIKE ROAD WITH THE NORTH LINE OF PSA FAMILY FARMS VILLAGE AS RECORDED IN BOOK AA. PAGE 12 IN THE DEED RECORDS OF RANDOM COUNTY, OHIO; THENCE WITH THE EAST LINE OF SAID PIKE ROAD, NORTH ZERO DEGREES TO MINUTES TEN SECONDS (00°02'10") WEST FOR ONE HUNDRED AND 00/100 (100.00) FEET: THENCE NORTH EIGHTY-NINE DEGREES FIFTY-FOUR MINUTES THIRTY SECONDS (89°54'30") EAST FOR TWO HUNDRED FIFTY-FIVE AND 00/100 (255.00) FEET TO A POINT IN THE WEST LINE OF SAID PSA FAMILY FARMS VILLAGE; THENCE WITH THE WEST LINE OF SAID PSA FAMILY FARMS VILLAGE, SOUTH ZERO DEGREES TWO MINUTES TEN SECONDS (00°02'10") EAST FOR ONE HUNDRED AND 00/100 (100.00) FEET TO A POINT ONE HUNDRED AND 00/100 (100.00) FEET NORTH OF AN ANGLE IN THE NORTH LINE OF SAID PSA FAMILY FARMS VILLAGE; THENCE ONE HUNDRED AND 00/100 (100.00) FEET NORTH AND PARALLEL TO THE NORTH LINE OF SAID PSA FAMILY FARMS VILLAGE, SOUTH FIGHTY-NINE DEGREES FIFTY-FOUR MINUTES THIRTY SECONDS (89°54'30") WEST FOR TWO HUNDRED FIFTY-FIVE AND 00/100 (255.00) FEET TO THE POINT OF BEGINNING, CONTAINING 0.585 ACRES MORE OR LESS AND SUBJECT TO ALL LEGAL HIGHWAYS. EASEMENT, RESTRICTIONS AND AGREEMENTS OF RECORD, ACCORDING TO A SURVEY OF SAID PREMISES BY D. BENSON, REGISTERED SURVEYOR, STATE OF OHIO, KENTUCKY, TENNESSEE, OR NORTH CAROLINA NO. 0419, DATED FEBRUARY 12, 2010