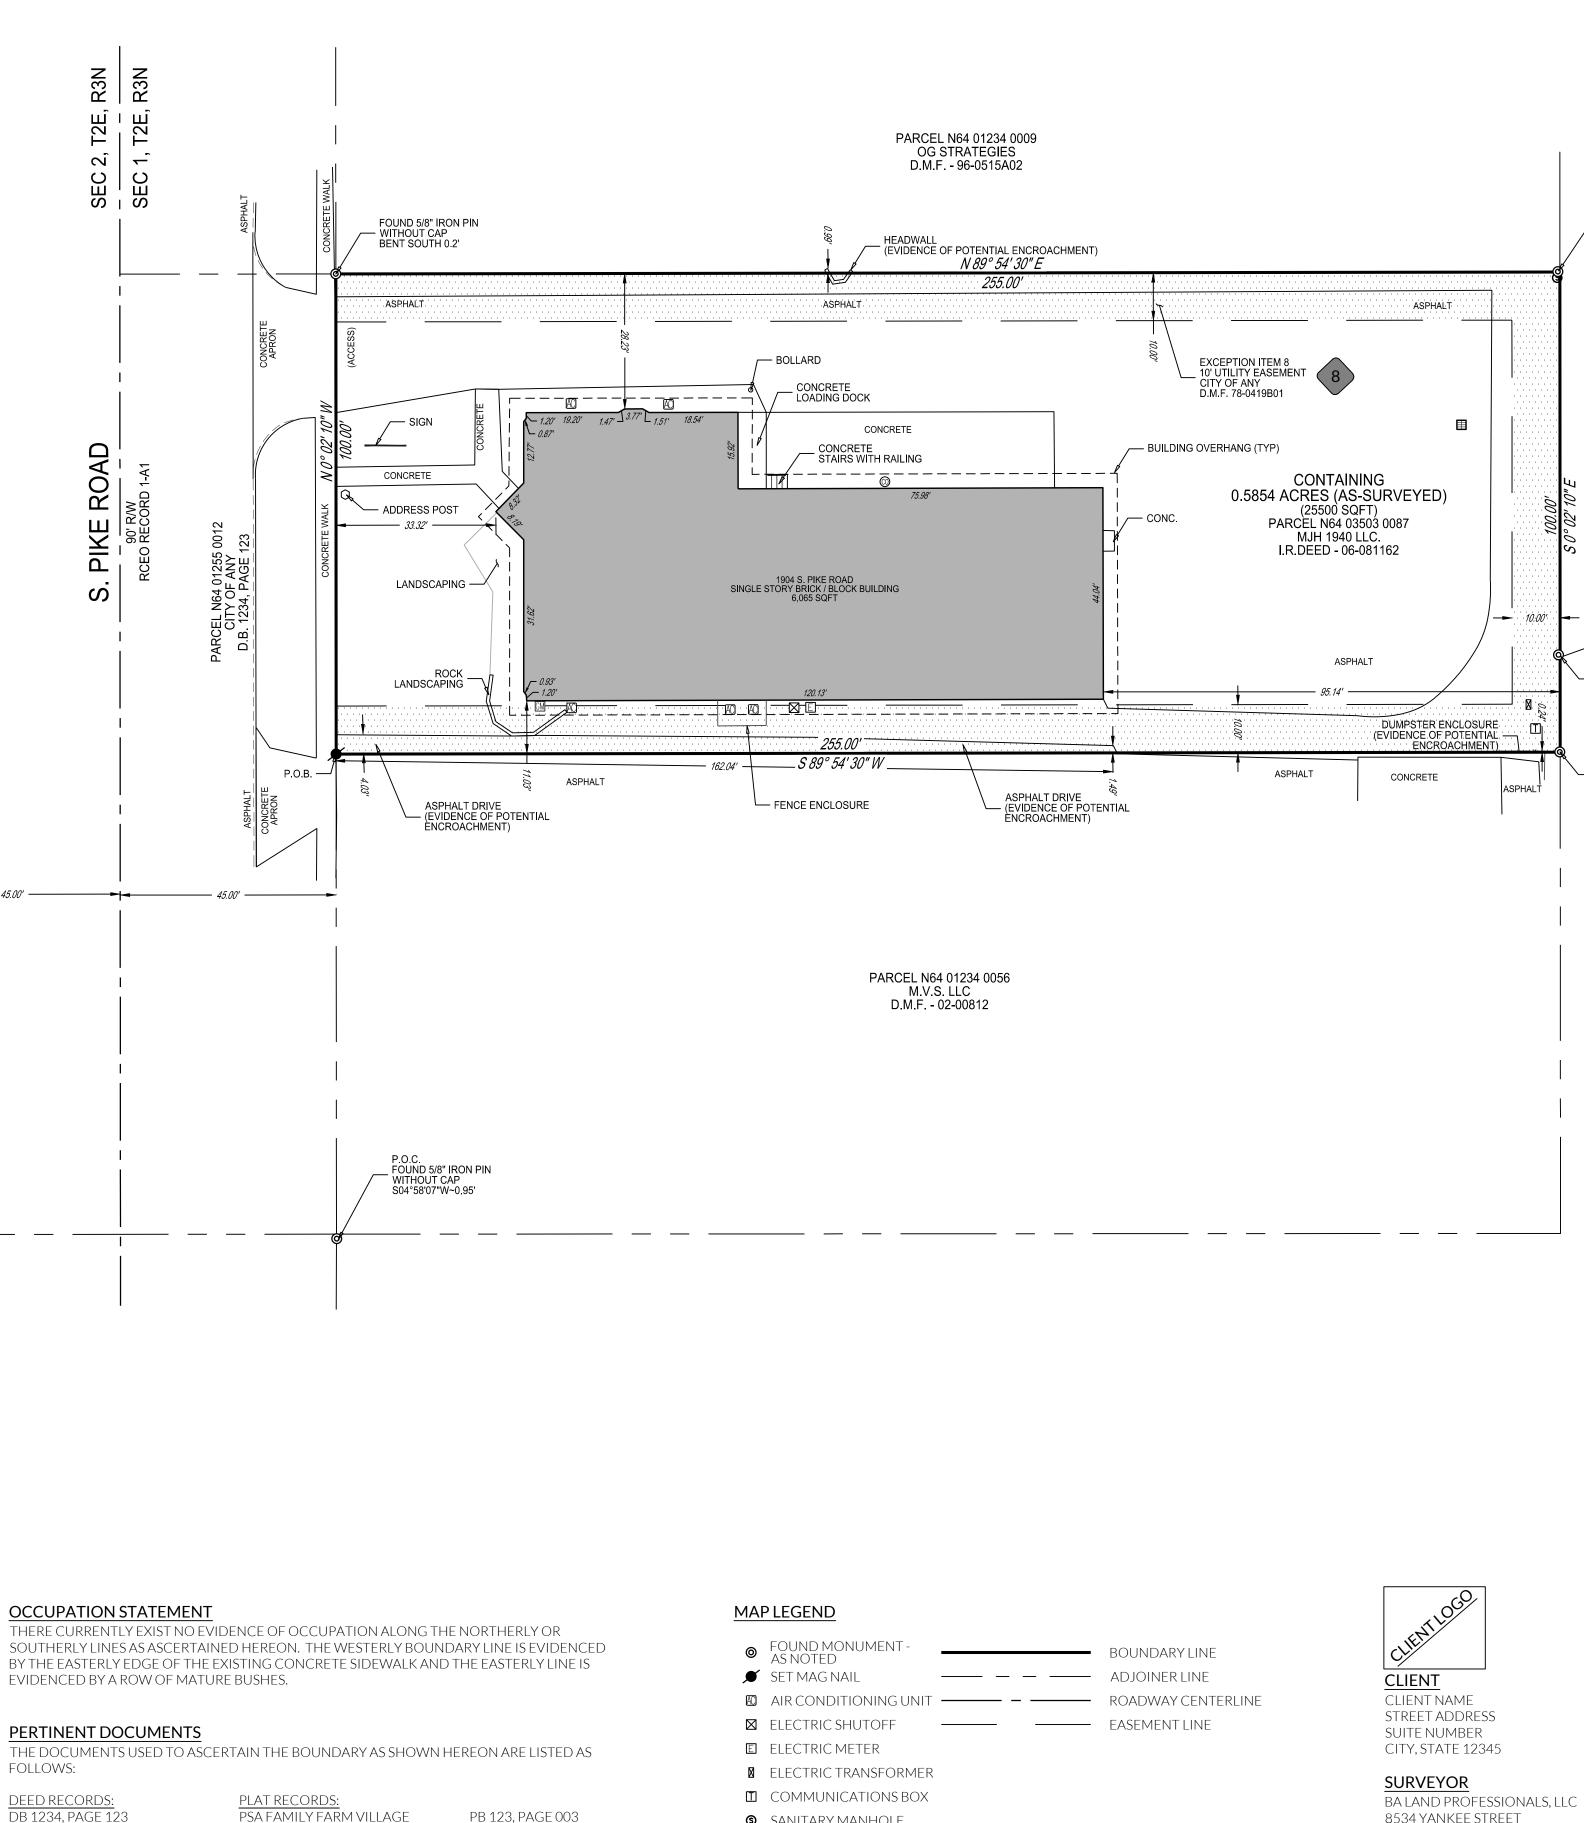

### ALTA/NSPS LAND TITLE SURVEY 1234 S. PIKE ROAD SEC 01, TOWN 02, RANGE 03

CITY OF ANY, RANDOM COUNTY, OH, KY, TN, NC CONTAINING - 0.5854 ACRES (AS-SURVEYED)

ROAD RECORDS: ACEO RECORDS 1-A1 PB 123, PAGE 003

- THE FOLLOWING LIST OF EXCEPTIONS IS AN EXCERPT FROM THE ABOVE MENTIONED TITLE COMMITMENT:
- RIGHT OF WAY AND EASEMENT FOR PIPE LINE PURPOSES TO THE POWER AND LIGHT COMPANY AS RECORD IN DEED BOOK 2096, PAGE 70. NOT SUBJECT TO.
- EASEMENT FOR PUBLIC UTILITY PURPOSES TO THE CITY OF ANY, OHIO AS RECORDED IN DEED MICROFICHE 78-0419B01. <u>SUBJECT TO AND SHOWN HEREON.</u>

## EXHIBIT "A" - PROPERTY DESCRIPTION

LOCATED IN SECTION 1, TOWN 2, RANGE 3 M.Rs., CITY OF ANY, COUNTY OF RANDOM, STATE OF OHIO, KENTUCKY, TENNESSEE, OR NORTH CAROLINA AND BEING A TRACT OF LAND DESCRIBED AS FOLLOWS:

BEGINNING AT A POINT IN THE EAST LINE OF PIKE ROAD, SAID POINT BEING FORTY-FIVE AND 00/100 (45.00) FEET EAST OF THE CENTERLINE OF PIKE ROAD, SAID POINT ALSO BEING NORTH ZERO DEGREES TWO MINUTES TEN SECONDS (00°02'10") WEST AND ONE HUNDRED AND 00/100 (100.00) FEET FROM THE INTERSECTION OF THE EAST LINE OF SAID PIKE ROAD WITH THE NORTH LINE OF PSA FAMILY FARMS VILLAGE AS RECORDED IN BOOK AA. PAGE 12 IN THE DEED RECORDS OF RANDOM COUNTY, OHIO; THENCE WITH THE EAST LINE OF SAID PIKE ROAD, NORTH ZERO DEGREES TO MINUTES TEN SECONDS (00°02'10") WEST FOR ONE HUNDRED AND 00/100 (100.00) FEET: THENCE NORTH EIGHTY-NINE DEGREES FIFTY-FOUR MINUTES THIRTY SECONDS (89°54'30") EAST FOR TWO HUNDRED FIFTY-FIVE AND 00/100 (255.00) FEET TO A POINT IN THE WEST LINE OF SAID PSA FAMILY FARMS VILLAGE; THENCE WITH THE WEST LINE OF SAID PSA FAMILY FARMS VILLAGE, SOUTH ZERO DEGREES TWO MINUTES TEN SECONDS (00°02'10") EAST FOR ONE HUNDRED AND 00/100 (100.00) FEET TO A POINT ONE HUNDRED AND 00/100 (100.00) FEET NORTH OF AN ANGLE IN THE NORTH LINE OF SAID PSA FAMILY FARMS VILLAGE; THENCE ONE HUNDRED AND 00/100 (100.00) FEET NORTH AND PARALLEL TO THE NORTH LINE OF SAID PSA FAMILY FARMS VILLAGE, SOUTH FIGHTY-NINE DEGREES FIFTY-FOUR MINUTES THIRTY SECONDS (89°54'30") WEST FOR TWO HUNDRED FIFTY-FIVE AND 00/100 (255.00) FEET TO THE POINT OF BEGINNING, CONTAINING 0.585 ACRES MORE OR LESS AND SUBJECT TO ALL LEGAL HIGHWAYS. EASEMENT, RESTRICTIONS AND AGREEMENTS OF RECORD, ACCORDING TO A SURVEY OF SAID PREMISES BY D. BENSON, REGISTERED SURVEYOR, STATE OF OHIO, KENTUCKY, TENNESSEE, OR NORTH CAROLINA NO. 0419, DATED FEBRUARY 12, 2010

PARCEL NO. N64 03503 0087

GRAPHIC SCALE (IN FEET)

REVISIONS